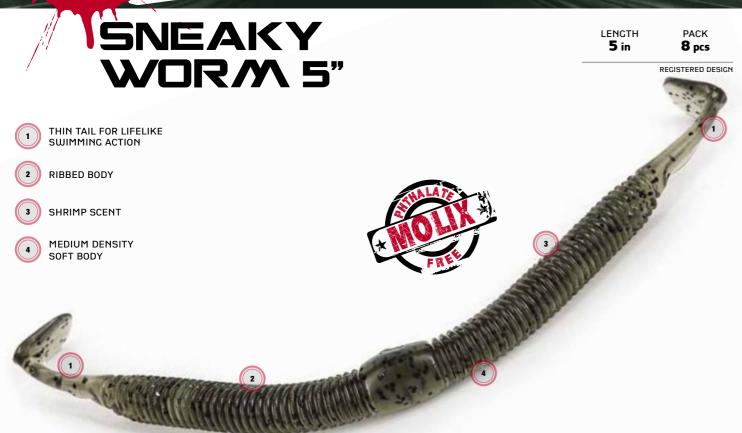

## NEW molix soft BAITS & STICKS NEW molix SOFT BAITS LIPLESS

One-of-a-kind slim profile worm made of high-density rubber enriched with salt and a scent based on shrimp extract. The surface is covered with rings that allow you to create volume and guarantee maximum mobility. At both ends, the unmistakable Molix shad tail gives this lure the movement in the recovery phase. In the centre, a ringless segment perfectly mimics the body of a worm and provides a solid trigger point for hooks and jig heads. The versatility of this lure is its strong point. It can be hooked in the centre and used for the wacky rig, or remove one or both tails to use it Texas style or finesse weightless. This innovative worm guarantees endless customisation possibilities.