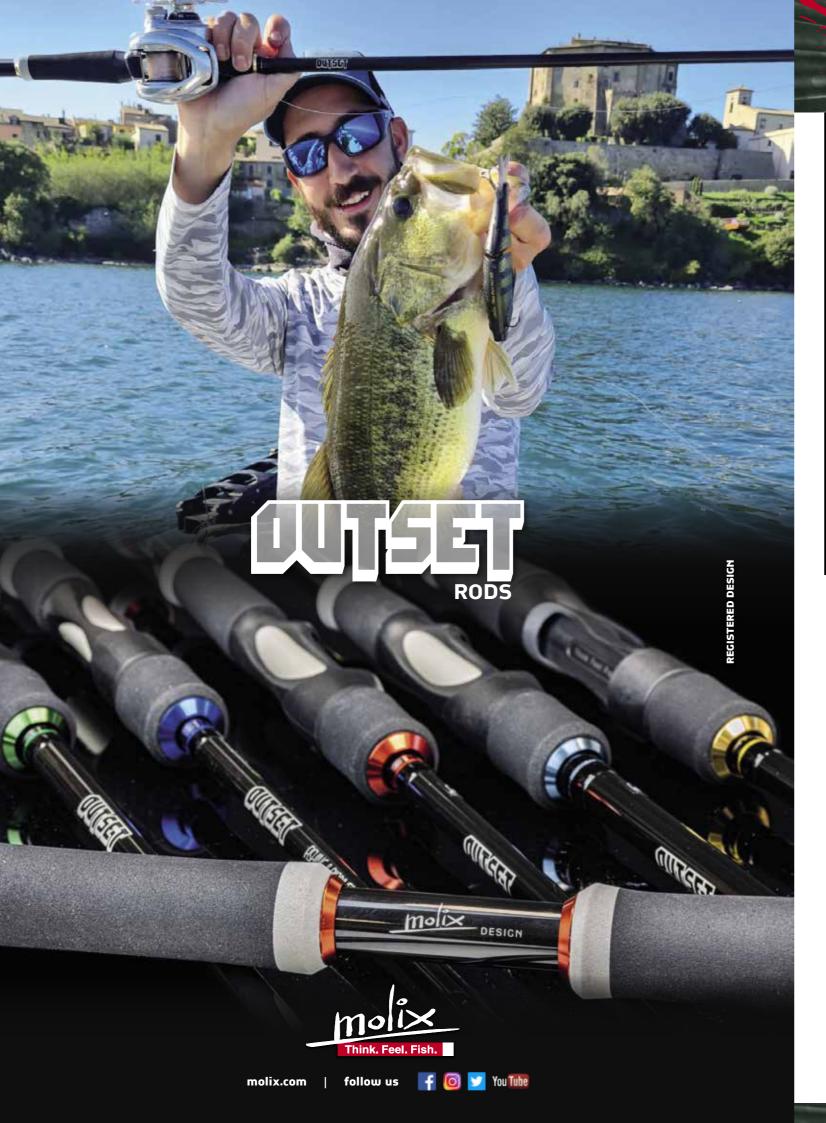

### **WEST**

Molix designed the Outset series to offer a modern tool with high performance, highly accurate technical details, and an excellent quality/price ratio. The blanks are made using the best production processes, such as the exclusive HMSHM Technology, obtained from combining and shielding premium Toray carbon sheets with differentiated modulus. This process gives the blanks a gradual taper, a progressive increase in power and high resistance to torsion, raising the parameters of casting precision, sensitivity, control and hook setting performance. The handles of the Molix Outset have been designed to be ergonomic, functional and light. They amplify the sensations and the sensitivity improving the handling in fishing. The high-quality rings are made of stainless steel with titanium oxide stone and stainless steel tip-top with zirconia stone. These rings can adequately dissipate heat and therefore, also be used with modern braided lines. Like all Molix rods, the Outset series has been entirely developed in Italy and tested worldwide by expert professionals. Molix encompasses everything a fisherman looks for in this project: quality, design, and performance to satisfy the most experienced enthusiasts and those who want to undertake lure techniques with specialised tools.