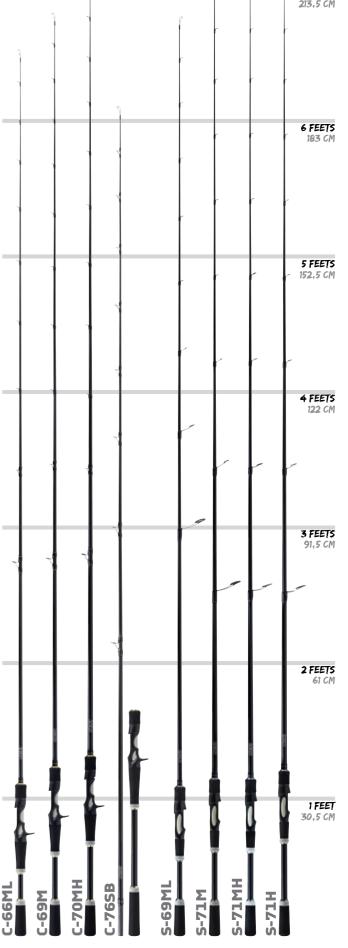

#### > CASTING SERIES

#### SPINNING SERIES

| MODEL      | PCS. | LENGTH        | LURE                   | PE      | LINE     | WEIGHT | ACTION     |
|------------|------|---------------|------------------------|---------|----------|--------|------------|
| MOR-S-69ML | 1    | 6'9" (206 cm) | 3,5-10 g (1/8-3/8 oz)  | 0.4-1   | 6-12 lb  | 122 g  | Fast       |
| MOR-S-71M  | 1    | 7'1" (216 cm) | 5-14 g (3/16-1/2 oz)   | 0.4-1   | 8-14 lb  | 124 g  | Fast       |
| MOR-S-71MH | 1    | 7'1" (216 cm) | 5-21 g (3/16-3/4 oz)   | 0.6-1.2 | 8-16 lb  | 130 g  | Fast       |
| MOR-S-71H  | 1    | 7'1" (216 cm) | 10-35 g (3/8-1.1/4 oz) | 0.8-2   | 10-20 lb | 137 g  | Extra Fast |