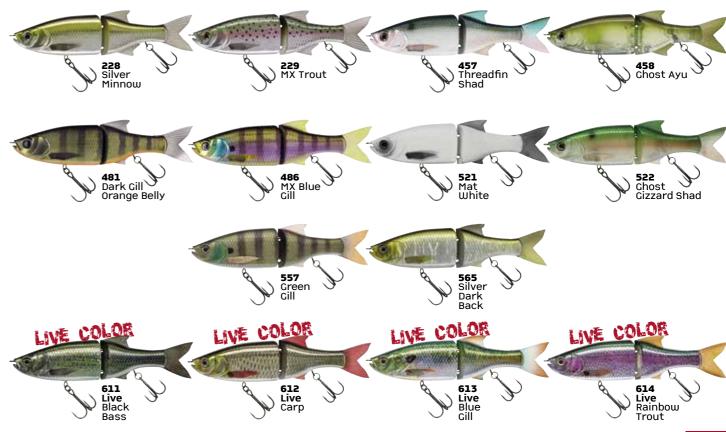

# NEW MOIX HARD BAITS GLIDE BAITS FLORTING WEIGHT LENGTH

A step forward in the glide bait world. It's a realistic and authentic bait moulded from hand-carved mother samples. It produces a natural curve action with a slow retrieve but can get erratic and dart up-down-back with a jerking retrieve. The Molix Glide Bait is fitted with two swivelling ultra-sharp treble hooks to resist with the Big Bass fighting, realistic soft fins and 3D custom eyes. This is the glide you need to have for the big predator hunting.