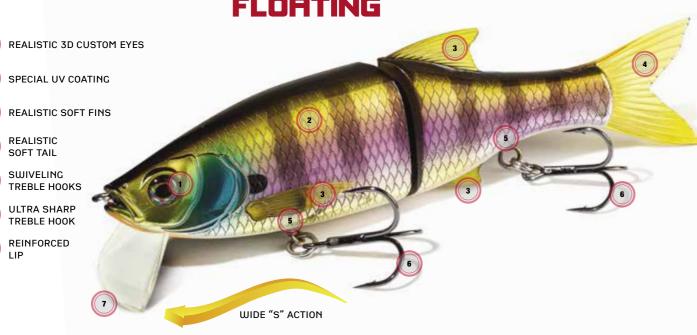

# NEW MOIX HARD BAITS GLIDE BAITS FLORTING WEIGHT LENGTH

A step forward in the glide bait world. It's a realistic and authentic bait moulded from hand-carved mother samples. It produces a natural curve action with a slow retrieve but can get erratic and dart up-down-back with a jerking retrieve. The Molix Glide Bait is fitted with two swivelling ultra-sharp treble hooks to resist with the Big Bass fighting, realistic soft fins and 3D custom eyes. This is the glide you need to have for the big predator hunting.

### Glide Bait 178 LIP

WEIGHT 2.1/2 or

LENGTH **7** in

REGISTERED DESIGN

The Clide 178 Lip lets you fish with a swimbait even in windy or cloudy water conditions. The lip gives the lure a nervous and erratic movement, making it more attractive and driving all predators crazy. It has two quality treble hooks, chemically sharpened and mounted on swivels to withstand the most demanding fights. It features 3D eyes and soft and realistic fins, making it a masterpiece for all predators.