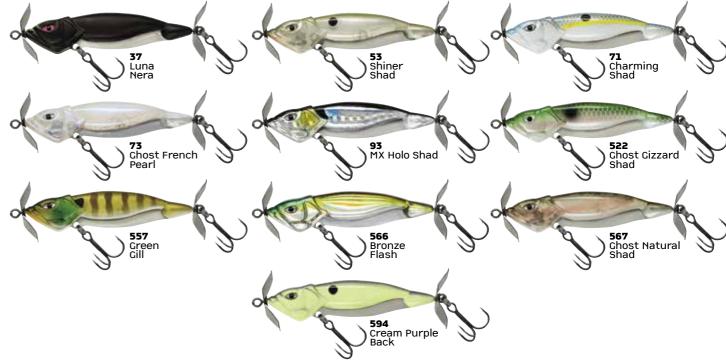

It was designed by the B.A.S.S. champion Mike Iaconelli. The Molix Trago 65 Spyblade was developed to be a unique and newly designed spybait, which differs from any others of its class for the hybrid body made of ABS and metal. This Metal Blade Body concept developed by Molix accentuates the transmission of the vibrations generated by the propellers to the whole structure and emits flashes during movement. The special custom-tailored stainless steel propellers allow the lure to jump into action as soon as it touches the water. The balance of the body enhances the shimmy action both in the fall and in the recovery, making it highly effective on suspended and suspicious fish. Equipped with chemically sharpened treble hooks for excellent hookset in all conditions.