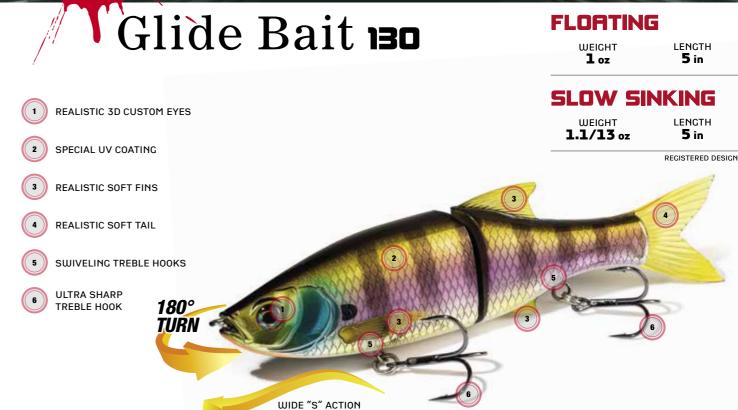

# NEW MOIX HARD BAITS GLIDE BAITS FLORTING WEIGHT LENGTH

A step forward in the glide bait world. It's a realistic and authentic bait moulded from hand-carved mother samples. It produces a natural curve action with a slow retrieve but can get erratic and dart up-down-back with a jerking retrieve. The Molix Glide Bait is fitted with two swivelling ultra-sharp treble hooks to resist with the Big Bass fighting, realistic soft fins and 3D custom eyes. This is the glide you need to have for the big predator hunting.