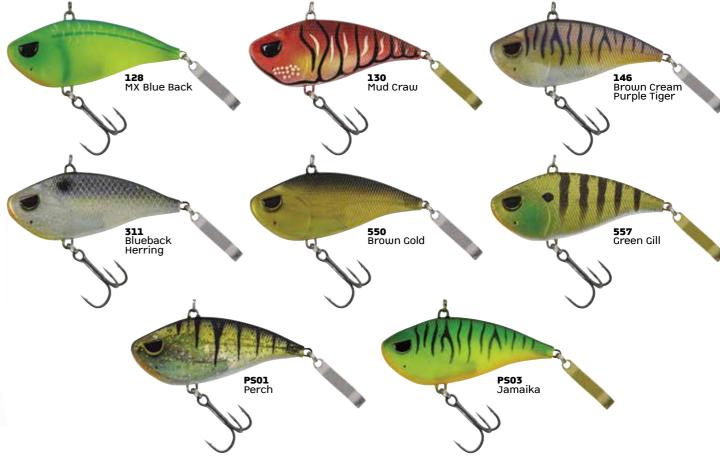

### Soft Lipless vib 55

WEIGHT 1/2 oz

LENGTH **2.1/8** in

REGISTERED DESIGN

"soft" evolution of the Molix Lipless Crank, maintaining the vibrating action in a soft and extremely resistant body. It is made using a unique and extremely durable flexy elastomer. The blade with the unmistakable Molix design gives the lure a strong visual appeal through flashes of light and additional vibrations. This feature, associated with the particular movement of the tail, visually recalls the actions of the forage fish. The perfect bait for all fishing situations is slow rolling, keeping contact with the structures or ripping free of vegetation. It allows you to cover and probe a lot of water from the surface to the bottom, right into the best strike zone.