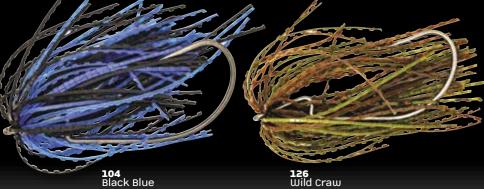

Hook Size Q.ty 1 1/0 5 2/0 3/0 5 4/0 4 5/0

The skirted version of the Classic Wide Gap Long Neck OH1900LN. The skirt gives volume and colour to your rig giving a more natural presentation to the soft bait. The particular texture on the filaments simulates the scales of the forage fish, which is