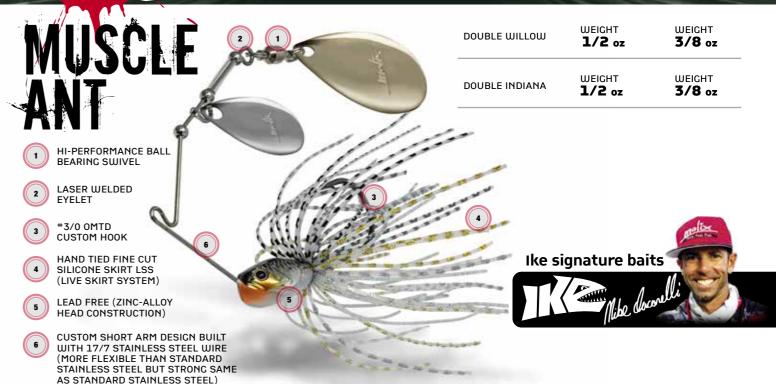

## NEW MOIX WIRE BAITS SPINNERBAITS

The compact size of the Muscle Ant is the perfect combination between design and functionality. It allows each angler to succeed in the most challenging fishing conditions, requiring a finesse spinner bait presentation to catch more fish. It's an "innovation machine" full of exclusive features starting from the original Molix custom design, lead-free Zinc-Alloy head construction, and 17/7 stainless steel wire which is more flexible than standard SS wires. The weight of the blades is calibrated to avoid overloading the spinnerbait, which immediately springs into action upon contact with water. The "fine cut" silicone skirt is assembled by hand, adding naturalness to the lure's swimming. The Muscle Ant is a Mike Iaconelli signature bait in a complete "Mike's tournament-tested" colour selection.