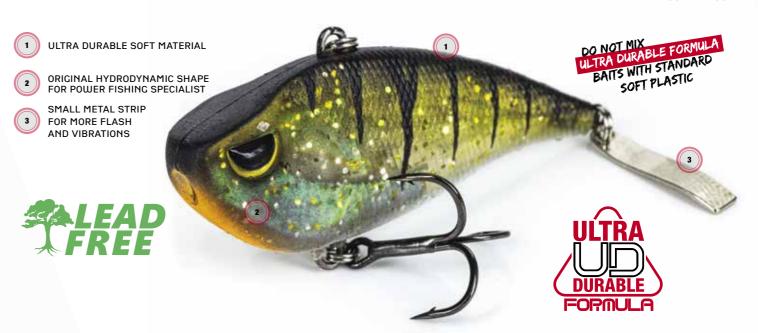

### Soft Lipless vib 55

WEIGHT 1/2 oz

LENGTH **2.1/8** in

REGISTERED DESIGN

"soft" evolution of the Molix Lipless Crank, maintaining the vibrating action in a soft and extremely resistant body. It is made using a unique and extremely durable flexy elastomer. The blade with the unmistakable Molix design gives the lure a strong visual appeal through flashes of light and additional vibrations. This feature, associated with the particular movement of the tail, visually recalls the actions of the forage fish. The perfect bait for all fishing situations is slow rolling, keeping contact with the structures or ripping free of vegetation. It allows you to cover and probe a lot of water from the surface to the bottom, right into the best strike zone.