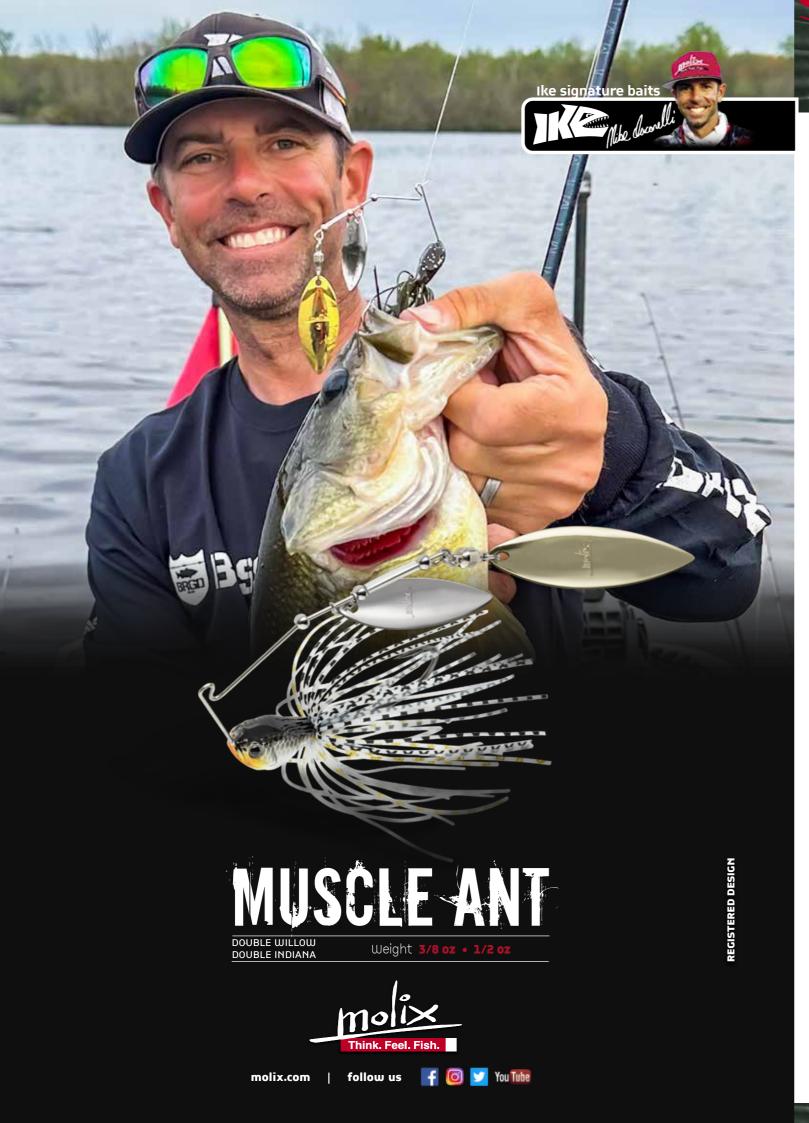

## NEW MOIX WIRE BAITS SPINNERBAITS

The compact size of the Muscle Ant is the perfect combination between design and functionality. It allows each angler to succeed in the most challenging fishing conditions, requiring a finesse spinner bait presentation to catch more fish. It's an "innovation machine" full of exclusive features starting from the original Molix custom design, lead-free Zinc-Alloy head construction, and 17/7 stainless steel wire which is more flexible than standard SS wires. The weight of the blades is calibrated to avoid overloading the spinnerbait, which immediately springs into action upon contact with water. The "fine cut" silicone skirt is assembled by hand, adding naturalness to the lure's swimming. The Muscle Ant is a Mike Iaconelli signature bait in a complete "Mike's tournament-tested" colour selection.