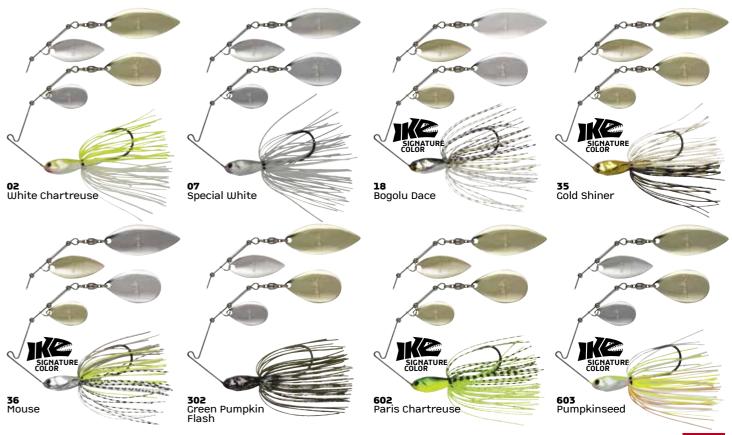

## NEW MOIX WIRE BAITS SPINNERBAITS

The compact size of the Muscle Ant is the perfect combination between design and functionality. It allows each angler to succeed in the most challenging fishing conditions, requiring a finesse spinner bait presentation to catch more fish. It's an "innovation machine" full of exclusive features starting from the original Molix custom design, lead-free Zinc-Alloy head construction, and 17/7 stainless steel wire which is more flexible than standard SS wires. The weight of the blades is calibrated to avoid overloading the spinnerbait, which immediately springs into action upon contact with water. The "fine cut" silicone skirt is assembled by hand, adding naturalness to the lure's swimming. The Muscle Ant is a Mike Iaconelli signature bait in a complete "Mike's tournament-tested" colour selection.