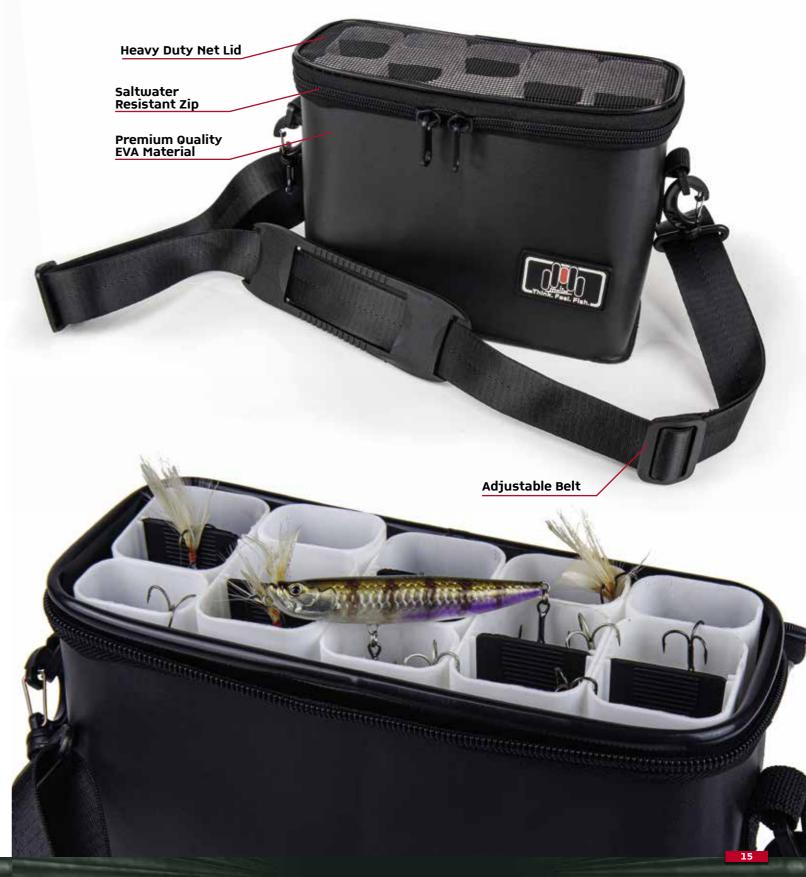

#### Smart Shoulder Bag

The Smart Shoulder Bag is a shoulder fishing bag made of 100% Premium Quality PVC with several unique features. It has four pockets with other dividers inside for terminal tackles and boxes. There is a bottle keeper pocket, enriched with several eyelets to fix any accessory to the bag. The shoulder strap has a practical plier's holder. A quick belt release strap lets you keep the bag secured to your waist, so you can rotate it comfortably back to front, open the pockets and take what you need without removing it. This fishing bag features many details, making it unique, versatile and customisable.