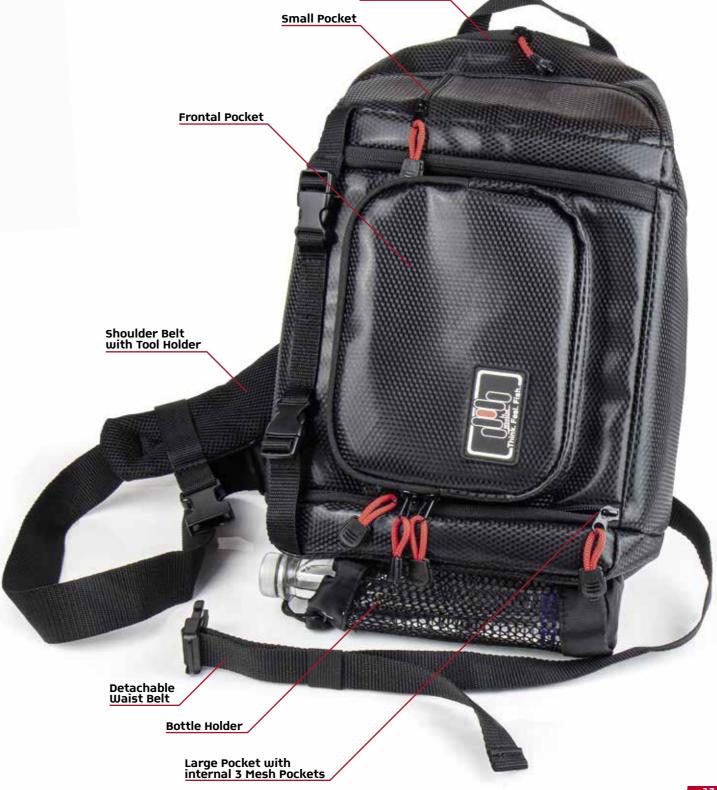

#### Smart Shoulder Bag

The Smart Shoulder Bag is a shoulder fishing bag made of 100% Premium Quality PVC with several unique features. It has four pockets with other dividers inside for terminal tackles and boxes. There is a bottle keeper pocket, enriched with several eyelets to fix any accessory to the bag. The shoulder strap has a practical plier's holder. A quick belt release strap lets you keep the bag secured to your waist, so you can rotate it comfortably back to front, open the pockets and take what you need without removing it. This fishing bag features many details, making it unique, versatile and customisable.