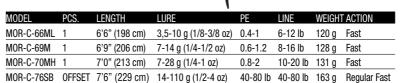

### **WEST**

Molix designed the Outset series to offer a modern tool with high performance, highly accurate technical details, and an excellent quality/price ratio. The blanks are made using the best production processes, such as the exclusive HMSHM Technology, obtained from combining and shielding premium Toray carbon sheets with differentiated modulus. This process gives the blanks a gradual taper, a progressive increase in power and high resistance to torsion, raising the parameters of casting precision, sensitivity, control and hook setting performance. The handles of the Molix Outset have been designed to be ergonomic, functional and light. They amplify the sensations and the sensitivity improving the handling in fishing. The high-quality rings are made of stainless steel with titanium oxide stone and stainless steel tip-top with zirconia stone. These rings can adequately dissipate heat and therefore, also be used with modern braided lines. Like all Molix rods, the Outset series has been entirely developed in Italy and tested worldwide by expert professionals. Molix encompasses everything a fisherman looks for in this project: quality, design, and performance to satisfy the most experienced enthusiasts and those who want to undertake lure techniques with specialised tools.

#### > CASTING SERIES