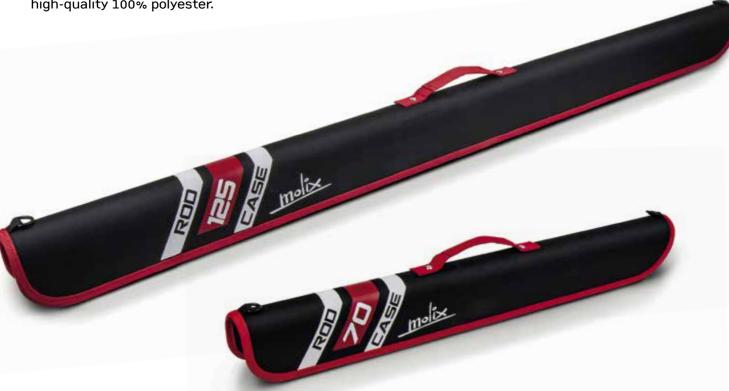

# NEW molix OFFICE 57 SIZE 70 cm

SIZE DIMENSION 27.56 x 2.95 x 3.74 h in

The Molix Rod Case is a practical and robust semi-rigid case for safely transporting rods without the reel. It is equipped with a handle and a salt-resistant zipper closure. It is made of high-quality 100% polyester.

SIZE DIMENSION 49.21 x 2.95 x 3.74 h in