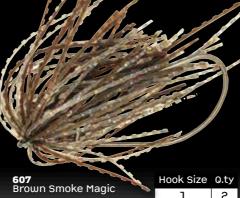

Hook Size Q.ty 1 1/0 5 2/0 3/0 5 4/0 4 5/0

The skirted version of the Classic Wide Gap Long Neck OH1900LN. The skirt gives volume and colour to your rig giving a more natural presentation to the soft bait. The particular texture on the filaments simulates the scales of the forage fish, which is