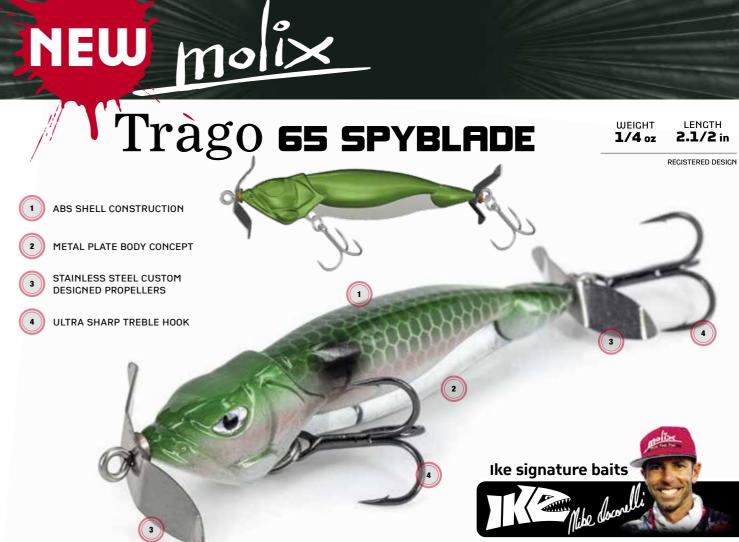

It was designed by the B.A.S.S. champion Mike Iaconelli. The Molix Trago 65 Spyblade was developed to be a unique and newly designed spybait, which differs from any others of its class for the hybrid body made of ABS and metal. This Metal Blade Body concept developed by Molix accentuates the transmission of the vibrations generated by the propellers to the whole structure and emits flashes during movement. The special custom-tailored stainless steel propellers allow the lure to jump into action as soon as it touches the water. The balance of the body enhances the shimmy action both in the fall and in the recovery, making it highly effective on suspended and suspicious fish. Equipped with chemically sharpened treble hooks for excellent hookset in all conditions.